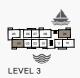

MASTER PLAN

FLOOR PLANS

LEVEL 2, 3, 4

| UNIT NO. | SU<br>AR | ITE<br>EA | BALC<br>AR |      | TOTAL<br>AREA |      |
|----------|----------|-----------|------------|------|---------------|------|
|          | SQM      | SQFT      | SQM        | SQFT | SQM           | SQFT |
| 101      | 69.21    | 745       | 15.90      | 171  | 85.11         | 916  |

JILDING 4 - LEVEL 1, 2, 3, 4

| UNIT | JNIT NO. |       | NO. SUITE AREA |      |      | TOTAL<br>AREA |      |
|------|----------|-------|----------------|------|------|---------------|------|
|      |          | SQM   | SQFT           | SQM  | SQFT | SQM           | SQFT |
| 111  | 211      | 68.92 | 742            | 8.48 | 91   | 77.40         | 833  |
| 311  |          | 68.93 | 742            | 8.49 | 91   | 77.42         | 833  |
| 411  |          | 68.92 | 742            | 8.49 | 91   | 77.41         | 833  |
|      |          |       |                |      | -    |               | -    |