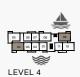

MASTER PLAN

FLOOR PLANS

LEVEL 2, 3, 4

| UNIT NO. | SU<br>AR | ITE<br>EA | BALC<br>AR |      | TOTAL<br>AREA |      |
|----------|----------|-----------|------------|------|---------------|------|
|          | SQM      | SQFT      | SQM        | SQFT | SQM           | SQFT |
| 101      | 69.21    | 745       | 15.90      | 171  | 85.11         | 916  |

JILDING 4 - LEVEL 1, 2, 3, 4

| UNIT | JNIT NO. |       | NO. SUITE AREA |      |      | TOTAL<br>AREA |      |
|------|----------|-------|----------------|------|------|---------------|------|
|      |          | SQM   | SQFT           | SQM  | SQFT | SQM           | SQFT |
| 111  | 211      | 68.92 | 742            | 8.48 | 91   | 77.40         | 833  |
| 311  |          | 68.93 | 742            | 8.49 | 91   | 77.42         | 833  |
| 411  |          | 68.92 | 742            | 8.49 | 91   | 77.41         | 833  |
|      |          |       |                |      | -    |               | -    |