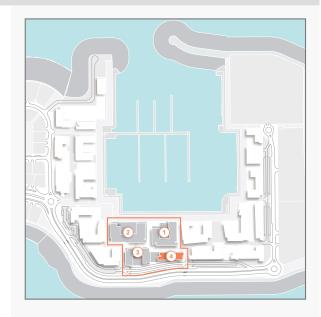

MASTER PLAN

FLOOR PLANS

LEVEL 2, 3, 4

| UNIT NO. | SU<br>AR | ITE<br>EA | BALC<br>AR |      | TOTAL<br>AREA |      |
|----------|----------|-----------|------------|------|---------------|------|
|          | SQM      | SQFT      | SQM        | SQFT | SQM           | SQFT |
| 101      | 69.21    | 745       | 15.90      | 171  | 85.11         | 916  |