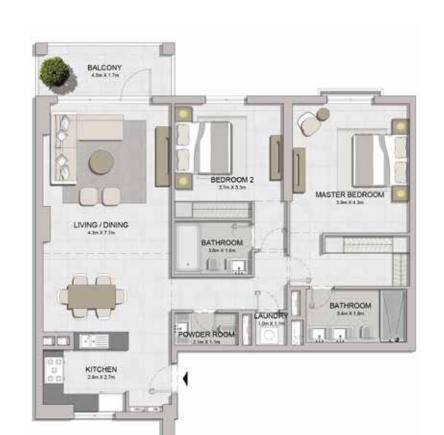

MASTER PLAN

FLOOR PLANS

LEVEL 2, 3, 4

| UNIT NO. | SU<br>AR | ITE<br>EA | BALC<br>AR |      | TOTAL<br>AREA |      |
|----------|----------|-----------|------------|------|---------------|------|
|          | SQM      | SQFT      | SQM        | SQFT | SQM           | SQFT |
| 101      | 69.21    | 745       | 15.90      | 171  | 85.11         | 916  |