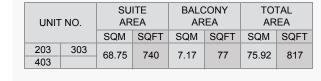

BALCONY

| UNIT NO. | SU<br>AR | ITE<br>EA | BALC<br>AR |      | TOTAL<br>AREA |      |  |
|----------|----------|-----------|------------|------|---------------|------|--|
|          | SQM      | SQFT      | SQM        | SQFT | SQM           | SQFT |  |
| 103      | 68.75    | 740       | 9.80       | 105  | 78.55         | 846  |  |