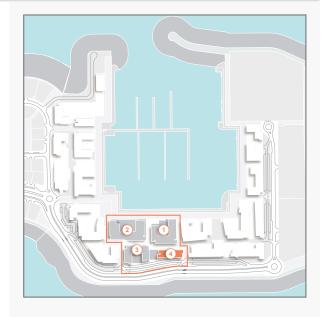

MASTER PLAN

FLOOR PLANS

LEVEL 2, 3, 4

| UNIT NO. | SU<br>AR | ITE<br>EA | BALC<br>AR |      | TOTAL<br>AREA |      |
|----------|----------|-----------|------------|------|---------------|------|
|          | SQM      | SQFT      | SQM        | SQFT | SQM           | SQFT |
| 101      | 69.21    | 745       | 15.90      | 171  | 85.11         | 916  |