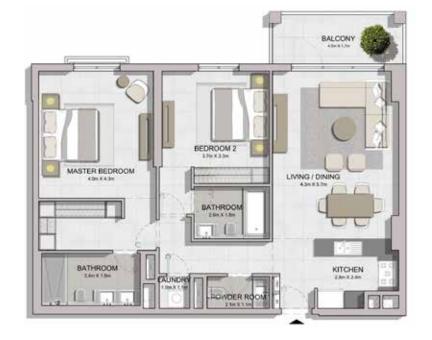

MASTER PLAN

FLOOR PLANS

LEVEL 2, 3, 4

| UNIT NO. | SU<br>AR | ITE<br>EA | BALC<br>AR |      | TOTAL<br>AREA |      |
|----------|----------|-----------|------------|------|---------------|------|
|          | SQM      | SQFT      | SQM        | SQFT | SQM           | SQFT |
| 101      | 69.21    | 745       | 15.90      | 171  | 85.11         | 916  |