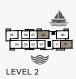

MASTER PLAN

FLOOR PLANS

LEVEL 2, 3, 4

| UNIT NO. | SU<br>AR | ITE<br>EA | BALC<br>AR |      | TOTAL<br>AREA |      |
|----------|----------|-----------|------------|------|---------------|------|
|          | SQM      | SQFT      | SQM        | SQFT | SQM           | SQFT |
| 101      | 69.21    | 745       | 15.90      | 171  | 85.11         | 916  |