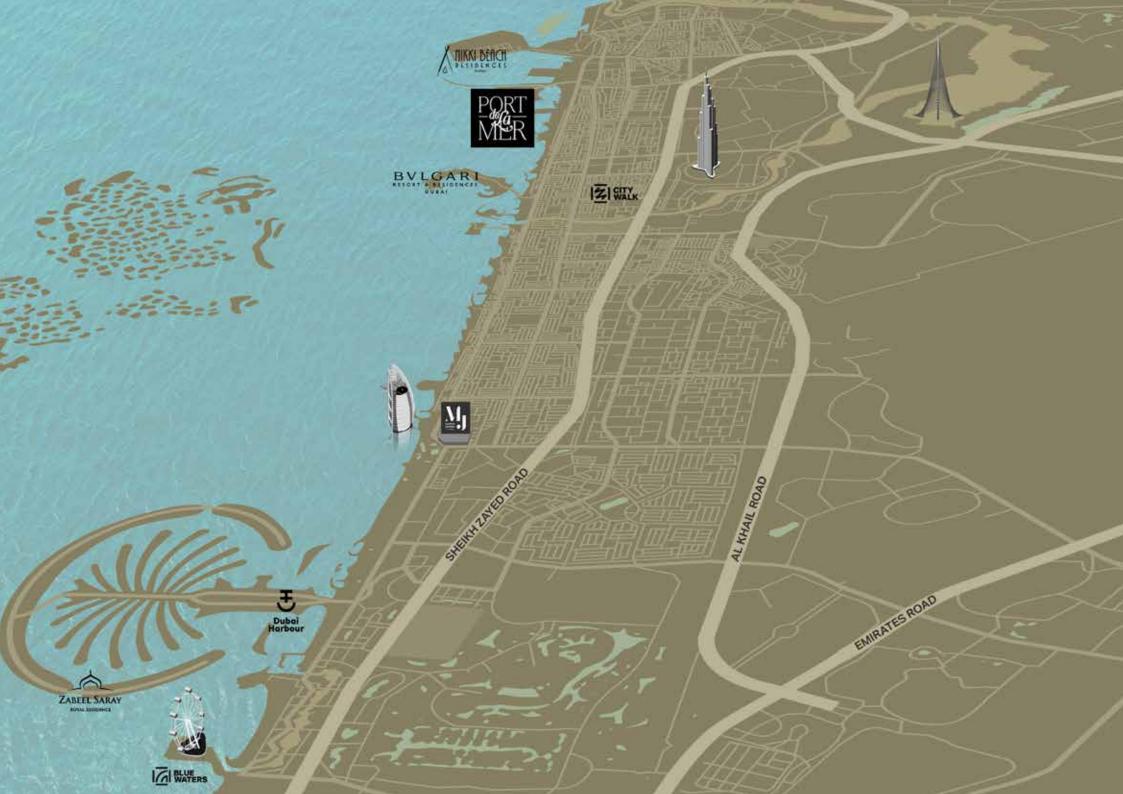

## travel around the city and beyond with ease

Port de La Mer can be reached by road and sea, meaning residents can take in the spectacular coastline at their leisure, be at one of the city's famous shopping malls in minutes or be boarding a flight to more than 240 destinations in next to no time. Residences at Port de La Mer are within 10-minutes from La Mer and City Walk, a lifestyle destination by Meraas, with great road links to the city's two airports.

- 5 min La Mer by Meraas
- 10 mins City Walk by Meraas
- 15 min Dubai International Airport
- 45 min Al Maktoum International Airport