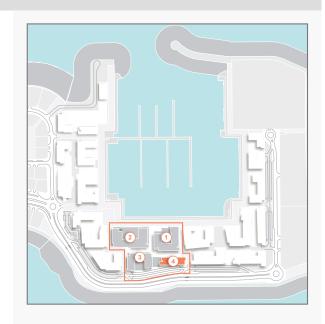

MASTER PLAN

FLOOR PLANS

LEVEL 2, 3, 4

| UNIT NO. | SU<br>AR | ITE<br>EA | BALC<br>AR |      | TOTAL<br>AREA |      |
|----------|----------|-----------|------------|------|---------------|------|
|          | SQM      | SQFT      | SQM        | SQFT | SQM           | SQFT |
| 101      | 69.21    | 745       | 15.90      | 171  | 85.11         | 916  |