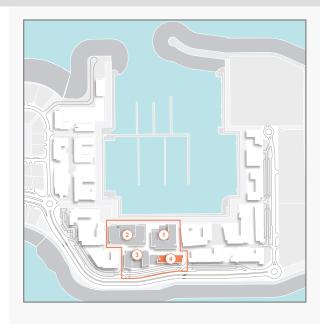

MASTER PLAN

FLOOR PLANS

LEVEL 2, 3, 4

| UNIT NO. | SU<br>AR | ITE<br>EA | BALC<br>AR |      | TOTAL<br>AREA |      |
|----------|----------|-----------|------------|------|---------------|------|
|          | SQM      | SQFT      | SQM        | SQFT | SQM           | SQFT |
| 101      | 69.21    | 745       | 15.90      | 171  | 85.11         | 916  |