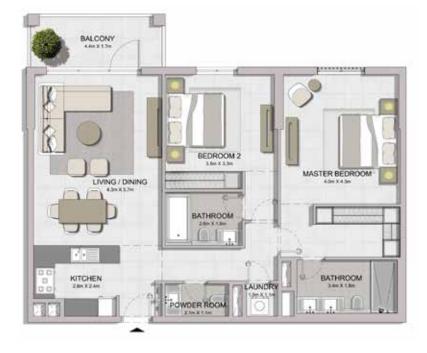

MASTER PLAN

FLOOR PLANS

LEVEL 2, 3, 4

| UNIT NO. | SU<br>AR | ITE<br>EA | BALC<br>AR |      | TOTAL<br>AREA |      |
|----------|----------|-----------|------------|------|---------------|------|
|          | SQM      | SQFT      | SQM        | SQFT | SQM           | SQFT |
| 101      | 69.21    | 745       | 15.90      | 171  | 85.11         | 916  |

JILDING 4 - LEVEL 1, 2, 3, 4

| UNIT | JNIT NO. |       | NO. SUITE AREA |      |      | TOTAL<br>AREA |      |
|------|----------|-------|----------------|------|------|---------------|------|
|      |          | SQM   | SQFT           | SQM  | SQFT | SQM           | SQFT |
| 111  | 211      | 68.92 | 742            | 8.48 | 91   | 77.40         | 833  |
| 311  |          | 68.93 | 742            | 8.49 | 91   | 77.42         | 833  |
| 411  |          | 68.92 | 742            | 8.49 | 91   | 77.41         | 833  |
|      |          |       |                |      | -    |               | -    |

| UNIT NO. | SUITE<br>AREA |      | BALC<br>AR |      | TOTAL<br>AREA |      |
|----------|---------------|------|------------|------|---------------|------|
|          | SQM           | SQFT | SQM        | SQFT | SQM           | SQFT |
| 106      | 69.05         | 743  | 17.75      | 191  | 86.80         | 934  |
|          |               |      |            |      |               |      |

BALCONY

| UNIT NO. | SU<br>AR | ITE<br>EA | BALC<br>AR |      | TOTAL<br>AREA |      |  |
|----------|----------|-----------|------------|------|---------------|------|--|
|          | SQM      | SQFT      | SQM        | SQFT | SQM           | SQFT |  |
| 103      | 68.75    | 740       | 9.80       | 105  | 78.55         | 846  |  |