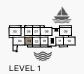

MASTER PLAN

FLOOR PLANS

LEVEL 2, 3, 4

| UNIT NO. | SU<br>AR | ITE<br>EA | BALC<br>AR |      | TOTAL<br>AREA |      |
|----------|----------|-----------|------------|------|---------------|------|
|          | SQM      | SQFT      | SQM        | SQFT | SQM           | SQFT |
| 101      | 69.21    | 745       | 15.90      | 171  | 85.11         | 916  |