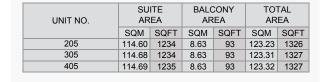

| UNIT NO. | SUITE<br>AREA |      | BALC<br>AR |      | TOTAL<br>AREA |      |
|----------|---------------|------|------------|------|---------------|------|
|          | SQM           | SQFT | SQM        | SQFT | SQM           | SQFT |
| 106      | 69.05         | 743  | 17.75      | 191  | 86.80         | 934  |
|          |               |      |            |      |               |      |