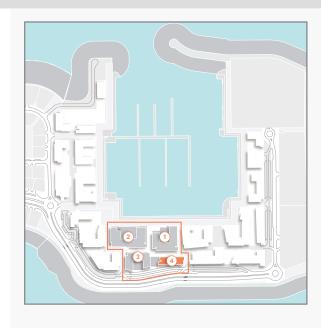

MASTER PLAN

FLOOR PLANS

LEVEL 2, 3, 4

| UNIT NO. | SU<br>AR | ITE<br>EA | BALC<br>AR |      | TOTAL<br>AREA |      |
|----------|----------|-----------|------------|------|---------------|------|
|          | SQM      | SQFT      | SQM        | SQFT | SQM           | SQFT |
| 101      | 69.21    | 745       | 15.90      | 171  | 85.11         | 916  |