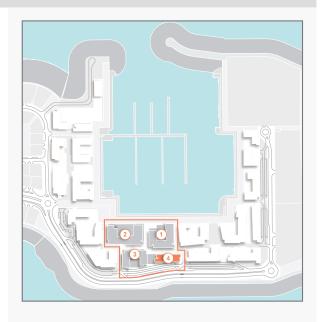

MASTER PLAN

FLOOR PLANS

LEVEL 2, 3, 4

| UNIT NO. | SU<br>AR | ITE<br>EA | BALC<br>AR |      | TOTAL<br>AREA |      |
|----------|----------|-----------|------------|------|---------------|------|
|          | SQM      | SQFT      | SQM        | SQFT | SQM           | SQFT |
| 101      | 69.21    | 745       | 15.90      | 171  | 85.11         | 916  |