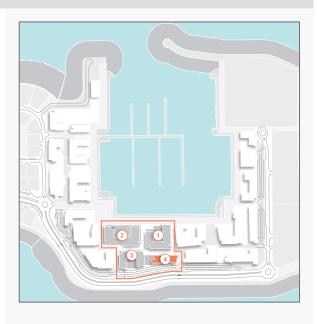

MASTER PLAN

FLOOR PLANS

LEVEL 2, 3, 4

| UNIT NO. | SU<br>AR | ITE<br>EA | BALC<br>AR |      | TOTAL<br>AREA |      |
|----------|----------|-----------|------------|------|---------------|------|
|          | SQM      | SQFT      | SQM        | SQFT | SQM           | SQFT |
| 101      | 69.21    | 745       | 15.90      | 171  | 85.11         | 916  |