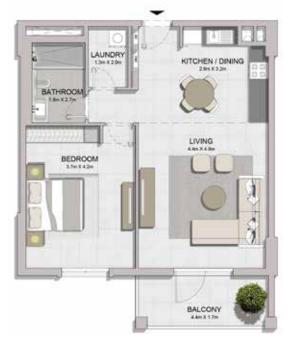

MASTER PLAN

FLOOR PLANS

LEVEL 2, 3, 4

| UNIT NO. | SU<br>AR | ITE<br>EA | BALC<br>AR |      | TOTAL<br>AREA |      |
|----------|----------|-----------|------------|------|---------------|------|
|          | SQM      | SQFT      | SQM        | SQFT | SQM           | SQFT |
| 101      | 69.21    | 745       | 15.90      | 171  | 85.11         | 916  |

| UNIT NO. | SUITE<br>AREA |      | BALC<br>AR |      | TOTAL<br>AREA |      |
|----------|---------------|------|------------|------|---------------|------|
|          | SQM           | SQFT | SQM        | SQFT | ,             | SQFT |
| 102      | 68.82         | 741  | 15.86      | 171  | 84.68         | 911  |

| UNIT NO. | SU<br>AR | ITE<br>EA | BALC<br>AR |      | TOTAL<br>AREA |      |
|----------|----------|-----------|------------|------|---------------|------|
|          | SQM      | SQFT      | SQM        | SQFT | SQM           | SQFT |
| 107      | 68.82    | 741       | 17.24      | 186  | 86.06         | 926  |

JILDING 4 - LEVEL 1, 2, 3, 4

| UNIT | JNIT NO. |       | NO. SUITE AREA |      |      | TOTAL<br>AREA |      |
|------|----------|-------|----------------|------|------|---------------|------|
|      |          | SQM   | SQFT           | SQM  | SQFT | SQM           | SQFT |
| 111  | 211      | 68.92 | 742            | 8.48 | 91   | 77.40         | 833  |
| 311  |          | 68.93 | 742            | 8.49 | 91   | 77.42         | 833  |
| 411  |          | 68.92 | 742            | 8.49 | 91   | 77.41         | 833  |
|      |          |       |                |      | -    |               | -    |

| UNIT NO. | SUITE<br>AREA |      | BALC<br>AR |      | TOTAL<br>AREA |      |
|----------|---------------|------|------------|------|---------------|------|
|          | SQM           | SQFT | SQM        | SQFT | SQM           | SQFT |
| 106      | 69.05         | 743  | 17.75      | 191  | 86.80         | 934  |
|          |               |      |            |      |               |      |

BALCONY

| UNIT NO. | SU<br>AR | ITE<br>EA | BALC<br>AR |      | TOTAL<br>AREA |      |  |
|----------|----------|-----------|------------|------|---------------|------|--|
|          | SQM      | SQFT      | SQM        | SQFT | SQM           | SQFT |  |
| 103      | 68.75    | 740       | 9.80       | 105  | 78.55         | 846  |  |