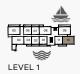

MASTER PLAN

FLOOR PLANS

LEVEL 2, 3, 4

| UNIT NO. | SU<br>AR | ITE<br>EA | BALC<br>AR |      | TOTAL<br>AREA |      |
|----------|----------|-----------|------------|------|---------------|------|
|          | SQM      | SQFT      | SQM        | SQFT | SQM           | SQFT |
| 101      | 69.21    | 745       | 15.90      | 171  | 85.11         | 916  |

JILDING 4 - LEVEL 1, 2, 3, 4

| UNIT | JNIT NO. |       | NO. SUITE AREA |      |      | TOTAL<br>AREA |      |
|------|----------|-------|----------------|------|------|---------------|------|
|      |          | SQM   | SQFT           | SQM  | SQFT | SQM           | SQFT |
| 111  | 211      | 68.92 | 742            | 8.48 | 91   | 77.40         | 833  |
| 311  |          | 68.93 | 742            | 8.49 | 91   | 77.42         | 833  |
| 411  |          | 68.92 | 742            | 8.49 | 91   | 77.41         | 833  |
|      |          |       |                |      | -    |               | -    |