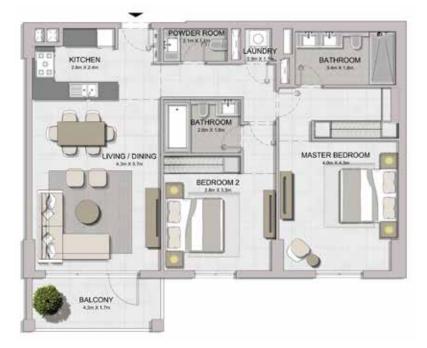

MASTER PLAN

FLOOR PLANS

LEVEL 2, 3, 4

| UNIT NO. | SU<br>AR | ITE<br>EA | BALC<br>AR |      | TOTAL<br>AREA |      |
|----------|----------|-----------|------------|------|---------------|------|
|          | SQM      | SQFT      | SQM        | SQFT | SQM           | SQFT |
| 101      | 69.21    | 745       | 15.90      | 171  | 85.11         | 916  |

JILDING 4 - LEVEL 1, 2, 3, 4

| UNIT | JNIT NO. |       | NO. SUITE AREA |      |      | TOTAL<br>AREA |      |
|------|----------|-------|----------------|------|------|---------------|------|
|      |          | SQM   | SQFT           | SQM  | SQFT | SQM           | SQFT |
| 111  | 211      | 68.92 | 742            | 8.48 | 91   | 77.40         | 833  |
| 311  |          | 68.93 | 742            | 8.49 | 91   | 77.42         | 833  |
| 411  |          | 68.92 | 742            | 8.49 | 91   | 77.41         | 833  |
|      |          |       |                |      | -    |               | -    |

| UNIT NO. | SUITE<br>AREA |      | BALC<br>AR |      | TOTAL<br>AREA |      |
|----------|---------------|------|------------|------|---------------|------|
|          | SQM           | SQFT | SQM        | SQFT | SQM           | SQFT |
| 106      | 69.05         | 743  | 17.75      | 191  | 86.80         | 934  |
|          |               |      |            |      |               |      |

BALCONY

| UNIT NO. | SU<br>AR | ITE<br>EA | BALC<br>AR |      | TOTAL<br>AREA |      |  |
|----------|----------|-----------|------------|------|---------------|------|--|
|          | SQM      | SQFT      | SQM        | SQFT | SQM           | SQFT |  |
| 103      | 68.75    | 740       | 9.80       | 105  | 78.55         | 846  |  |