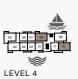

JILDING 4 - LEVEL 1, 2, 3, 4

| UNIT | JNIT NO. |       | NO. SUITE AREA |      |      | TOTAL<br>AREA |      |
|------|----------|-------|----------------|------|------|---------------|------|
|      |          | SQM   | SQFT           | SQM  | SQFT | SQM           | SQFT |
| 111  | 211      | 68.92 | 742            | 8.48 | 91   | 77.40         | 833  |
| 311  |          | 68.93 | 742            | 8.49 | 91   | 77.42         | 833  |
| 411  |          | 68.92 | 742            | 8.49 | 91   | 77.41         | 833  |
|      |          |       |                |      | -    |               | -    |