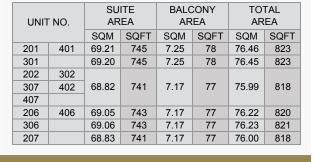

| UNIT NO. | SUITE<br>AREA |      | BALC<br>AR |      | TOTAL<br>AREA |      |
|----------|---------------|------|------------|------|---------------|------|
|          | SQM           | SQFT | SQM        | SQFT | SQM           | SQFT |
| 106      | 69.05         | 743  | 17.75      | 191  | 86.80         | 934  |
|          |               |      |            |      |               |      |

BALCONY

| UNIT NO. | SU<br>AR | ITE<br>EA | BALC<br>AR |      | TOTAL<br>AREA |      |  |
|----------|----------|-----------|------------|------|---------------|------|--|
|          | SQM      | SQFT      | SQM        | SQFT | SQM           | SQFT |  |
| 103      | 68.75    | 740       | 9.80       | 105  | 78.55         | 846  |  |

| UNIT NO. | SUITE<br>AREA |      | BALC<br>AR | ONY<br>EA | TOTAL<br>AREA |      |
|----------|---------------|------|------------|-----------|---------------|------|
|          | SQM           | SQFT | SQM        | SQFT      | SQM           | SQFT |
| 105      | 103.98        | 1119 | 26.25      | 283       | 130.23        | 1402 |
|          |               |      |            |           |               |      |

|          | SU     | ITE  | BALC  | CONY | TOTAL  |      |  |
|----------|--------|------|-------|------|--------|------|--|
| UNIT NO. | AREA   |      | AREA  |      | AREA   |      |  |
|          | SQM    | SQFT | SQM   | SQFT | SQM    | SQFT |  |
| 104      | 103.74 | 1117 | 26.66 | 287  | 130.40 | 1404 |  |
|          |        |      |       |      |        |      |  |