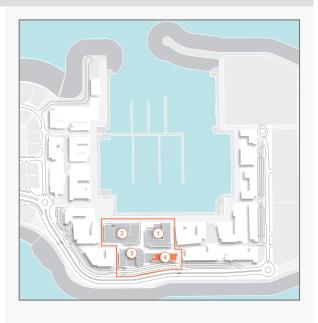

## travel around the city and beyond with ease

Port de La Mer can be reached by road and sea, meaning residents can take in the spectacular coastline at their leisure, be at one of the city's famous shopping malls in minutes or be boarding a flight to more than 240 destinations in next to no time. Residences at Port de La Mer are within 10-minutes from La Mer and City Walk, a lifestyle destination by Meraas, with great road links to the city's two airports.

- 5 min La Mer by Meraas
- 10 mins City Walk by Meraas
- 15 min Dubai International Airport
- 45 min Al Maktoum International Airport