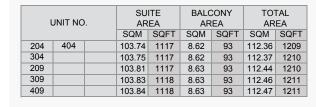

|          | SU     | ITE  | BALC  | CONY | TOTAL  |      |  |
|----------|--------|------|-------|------|--------|------|--|
| UNIT NO. | AREA   |      | AREA  |      | AREA   |      |  |
|          | SQM    | SQFT | SQM   | SQFT | SQM    | SQFT |  |
| 104      | 103.74 | 1117 | 26.66 | 287  | 130.40 | 1404 |  |
|          |        |      |       |      |        |      |  |