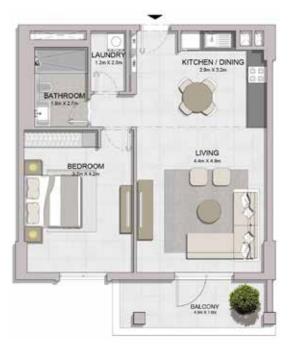

## live for moments that you can't put into words

With winding walkways, lush green terraces and views that dreams are made of, La Rive at Port de La Mer is truly one-of-a-kind. With a world-class marina and hospitality experiences, along with unmatched amenities, this island getaway is perfect for those who enjoy the finer things in life. Choose from a spectacular selection of 1, 2, 3, 4, and 5-bedroom apartments.

MASTER PLAN

FLOOR PLANS

LEVEL 2, 3, 4

| UNIT NO. | SU<br>AR | ITE<br>EA | BALC<br>AR |      | TOTAL<br>AREA |      |
|----------|----------|-----------|------------|------|---------------|------|
|          | SQM      | SQFT      | SQM        | SQFT | SQM           | SQFT |
| 101      | 69.21    | 745       | 15.90      | 171  | 85.11         | 916  |