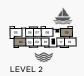

MASTER PLAN

FLOOR PLANS

LEVEL 2, 3, 4

| UNIT NO. | SU<br>AR | ITE<br>EA | BALC<br>AR |      | TOTAL<br>AREA |      |
|----------|----------|-----------|------------|------|---------------|------|
|          | SQM      | SQFT      | SQM        | SQFT | SQM           | SQFT |
| 101      | 69.21    | 745       | 15.90      | 171  | 85.11         | 916  |

JILDING 4 - LEVEL 1, 2, 3, 4

| UNIT | JNIT NO. |       | NO. SUITE AREA |      |      | TOTAL<br>AREA |      |
|------|----------|-------|----------------|------|------|---------------|------|
|      |          | SQM   | SQFT           | SQM  | SQFT | SQM           | SQFT |
| 111  | 211      | 68.92 | 742            | 8.48 | 91   | 77.40         | 833  |
| 311  |          | 68.93 | 742            | 8.49 | 91   | 77.42         | 833  |
| 411  |          | 68.92 | 742            | 8.49 | 91   | 77.41         | 833  |
|      |          |       |                |      | -    |               | -    |