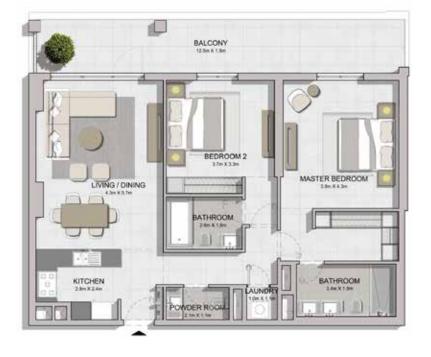

MASTER PLAN

FLOOR PLANS

LEVEL 2, 3, 4

| UNIT NO. | SU<br>AR | ITE<br>EA | BALC<br>AR |      | TOTAL<br>AREA |      |
|----------|----------|-----------|------------|------|---------------|------|
|          | SQM      | SQFT      | SQM        | SQFT | SQM           | SQFT |
| 101      | 69.21    | 745       | 15.90      | 171  | 85.11         | 916  |

| UNIT NO. | SUITE<br>AREA |      | BALC<br>AR |      | TOTAL<br>AREA |      |
|----------|---------------|------|------------|------|---------------|------|
|          | SQM           | SQFT | SQM        | SQFT | ,             | SQFT |
| 102      | 68.82         | 741  | 15.86      | 171  | 84.68         | 911  |

| UNIT NO. | SU<br>AR | ITE<br>EA | BALC<br>AR |      | TOTAL<br>AREA |      |
|----------|----------|-----------|------------|------|---------------|------|
|          | SQM      | SQFT      | SQM        | SQFT | SQM           | SQFT |
| 107      | 68.82    | 741       | 17.24      | 186  | 86.06         | 926  |

JILDING 4 - LEVEL 1, 2, 3, 4

| UNIT | JNIT NO. |       | NO. SUITE AREA |      |      | TOTAL<br>AREA |      |
|------|----------|-------|----------------|------|------|---------------|------|
|      |          | SQM   | SQFT           | SQM  | SQFT | SQM           | SQFT |
| 111  | 211      | 68.92 | 742            | 8.48 | 91   | 77.40         | 833  |
| 311  |          | 68.93 | 742            | 8.49 | 91   | 77.42         | 833  |
| 411  |          | 68.92 | 742            | 8.49 | 91   | 77.41         | 833  |
|      |          |       |                |      | -    |               | -    |

| UNIT NO. | SUITE<br>AREA |      | BALC<br>AR |      | TOTAL<br>AREA |      |
|----------|---------------|------|------------|------|---------------|------|
|          | SQM           | SQFT | SQM        | SQFT | SQM           | SQFT |
| 106      | 69.05         | 743  | 17.75      | 191  | 86.80         | 934  |
|          |               |      |            |      |               |      |

BALCONY

| UNIT NO. | SU<br>AR | ITE<br>EA | BALC<br>AR |      | TOTAL<br>AREA |      |  |
|----------|----------|-----------|------------|------|---------------|------|--|
|          | SQM      | SQFT      | SQM        | SQFT | SQM           | SQFT |  |
| 103      | 68.75    | 740       | 9.80       | 105  | 78.55         | 846  |  |

|          |     |      | SU     | SUITE |      | CONY | TOTAL  |      |
|----------|-----|------|--------|-------|------|------|--------|------|
| UNIT NO. |     | AREA |        | AREA  |      | AREA |        |      |
|          |     |      | SQM    | SQFT  | SQM  | SQFT | SQM    | SQFT |
| 110      | 210 | 310  | 104.57 | 1126  | 8.48 | 91   | 113.05 | 1217 |
| 208      |     |      | 104.30 | 1123  | 8.53 | 92   | 112.83 | 1214 |
| 308      |     |      | 104.18 | 1121  | 8.53 | 92   | 112.71 | 1213 |
| 408      |     |      | 104.20 | 1122  | 8.53 | 92   | 112.73 | 1213 |
| 410      |     |      | 104.56 | 1125  | 8.48 | 91   | 113.04 | 1217 |

 $\bigotimes_{N}$ 

| SUITE<br>AREA |      | AR     | EA         | TOTAL<br>AREA    |                      |
|---------------|------|--------|------------|------------------|----------------------|
| M             | SQFT | SQM    | SQFT       | SQM              | SQFT                 |
| 1.31          | 1123 | 9.11   | 98         | 113.42           | 1221                 |
|               | M    | M SQFT | M SQFT SQM | QM SQFT SQM SQFT | QM SQFT SQM SQFT SQM |

**BUILDING 4** 

| SUITE<br>AREA |      |          | EA           | TOTAL<br>AREA     |                       |
|---------------|------|----------|--------------|-------------------|-----------------------|
| SQM           | SQFT | SQM      | SQFT         | SQM               | SQFT                  |
| 103.81        | 1117 | 25.56    | 275          | 129.37            | 1393                  |
| í             | SQM  | SQM SQFT | SQM SQFT SQM | SQM SQFT SQM SQFT | SQM SQFT SQM SQFT SQM |

| UNIT NO. | SUITE<br>AREA |      | BALC<br>AR | ONY<br>EA | TOTAL<br>AREA |      |
|----------|---------------|------|------------|-----------|---------------|------|
|          | SQM           | SQFT | SQM        | SQFT      | SQM           | SQFT |
| 105      | 103.98        | 1119 | 26.25      | 283       | 130.23        | 1402 |
|          |               |      |            |           |               |      |

|          | SU     | ITE  | BALC  | CONY | TOTAL  |      |  |
|----------|--------|------|-------|------|--------|------|--|
| UNIT NO. | AREA   |      | AREA  |      | AREA   |      |  |
|          | SQM    | SQFT | SQM   | SQFT | SQM    | SQFT |  |
| 104      | 103.74 | 1117 | 26.66 | 287  | 130.40 | 1404 |  |
|          |        |      |       |      |        |      |  |