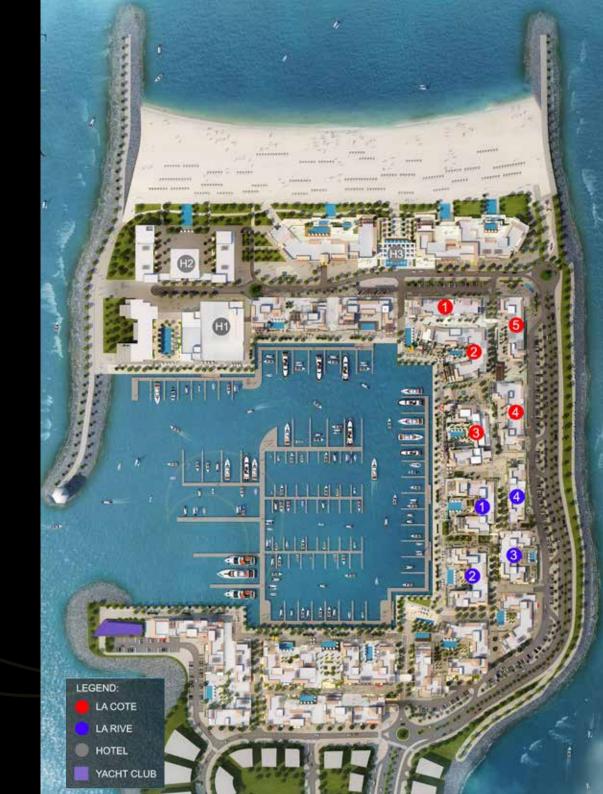

MASTER PLAN

FLOOR PLANS

LEVEL 2, 3, 4

| UNIT NO. | SU<br>AR | ITE<br>EA | BALC<br>AR |      | TOTAL<br>AREA |      |
|----------|----------|-----------|------------|------|---------------|------|
|          | SQM      | SQFT      | SQM        | SQFT | SQM           | SQFT |
| 101      | 69.21    | 745       | 15.90      | 171  | 85.11         | 916  |