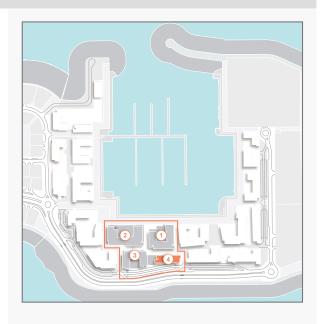

MASTER PLAN

FLOOR PLANS

LEVEL 2, 3, 4

| UNIT NO. | SU<br>AR | ITE<br>EA | BALC<br>AR |      | TOTAL<br>AREA |      |
|----------|----------|-----------|------------|------|---------------|------|
|          | SQM      | SQFT      | SQM        | SQFT | SQM           | SQFT |
| 101      | 69.21    | 745       | 15.90      | 171  | 85.11         | 916  |