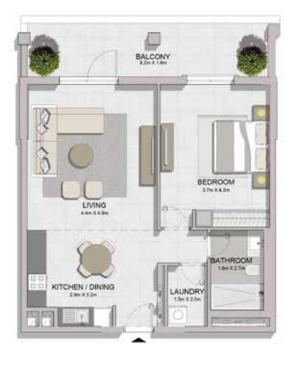

MASTER PLAN

FLOOR PLANS

LEVEL 2, 3, 4

| UNIT NO. | SU<br>AR | ITE<br>EA | BALC<br>AR |      | TOTAL<br>AREA |      |
|----------|----------|-----------|------------|------|---------------|------|
|          | SQM      | SQFT      | SQM        | SQFT | SQM           | SQFT |
| 101      | 69.21    | 745       | 15.90      | 171  | 85.11         | 916  |

| UNIT NO. | SUITE<br>AREA |      | BALC<br>AR |      | TOTAL<br>AREA |      |
|----------|---------------|------|------------|------|---------------|------|
|          | SQM           | SQFT | SQM        | SQFT | ,             | SQFT |
| 102      | 68.82         | 741  | 15.86      | 171  | 84.68         | 911  |

| UNIT NO. | SU<br>AR | ITE<br>EA | BALC<br>AR |      | TOTAL<br>AREA |      |
|----------|----------|-----------|------------|------|---------------|------|
|          | SQM      | SQFT      | SQM        | SQFT | SQM           | SQFT |
| 107      | 68.82    | 741       | 17.24      | 186  | 86.06         | 926  |

JILDING 4 - LEVEL 1, 2, 3, 4

| UNIT | JNIT NO. |       | NO. SUITE AREA |      |      | TOTAL<br>AREA |      |
|------|----------|-------|----------------|------|------|---------------|------|
|      |          | SQM   | SQFT           | SQM  | SQFT | SQM           | SQFT |
| 111  | 211      | 68.92 | 742            | 8.48 | 91   | 77.40         | 833  |
| 311  |          | 68.93 | 742            | 8.49 | 91   | 77.42         | 833  |
| 411  |          | 68.92 | 742            | 8.49 | 91   | 77.41         | 833  |
|      |          |       |                |      | -    |               | -    |

| UNIT NO. | SUITE<br>AREA |      | BALC<br>AR |      | TOTAL<br>AREA |      |
|----------|---------------|------|------------|------|---------------|------|
|          | SQM           | SQFT | SQM        | SQFT | SQM           | SQFT |
| 106      | 69.05         | 743  | 17.75      | 191  | 86.80         | 934  |
|          |               |      |            |      |               |      |

BALCONY

| UNIT NO. | SU<br>AR | ITE<br>EA | BALC<br>AR |      | TOTAL<br>AREA |      |  |
|----------|----------|-----------|------------|------|---------------|------|--|
|          | SQM      | SQFT      | SQM        | SQFT | SQM           | SQFT |  |
| 103      | 68.75    | 740       | 9.80       | 105  | 78.55         | 846  |  |

|          |     |      | SU     | SUITE |      | CONY | TOTAL  |      |
|----------|-----|------|--------|-------|------|------|--------|------|
| UNIT NO. |     | AREA |        | AREA  |      | AREA |        |      |
|          |     |      | SQM    | SQFT  | SQM  | SQFT | SQM    | SQFT |
| 110      | 210 | 310  | 104.57 | 1126  | 8.48 | 91   | 113.05 | 1217 |
| 208      |     |      | 104.30 | 1123  | 8.53 | 92   | 112.83 | 1214 |
| 308      |     |      | 104.18 | 1121  | 8.53 | 92   | 112.71 | 1213 |
| 408      |     |      | 104.20 | 1122  | 8.53 | 92   | 112.73 | 1213 |
| 410      |     |      | 104.56 | 1125  | 8.48 | 91   | 113.04 | 1217 |

 $\bigotimes_{N}$ 

| SUITE<br>AREA |      | AR     | EA         | TOTAL<br>AREA    |                      |
|---------------|------|--------|------------|------------------|----------------------|
| M             | SQFT | SQM    | SQFT       | SQM              | SQFT                 |
| 1.31          | 1123 | 9.11   | 98         | 113.42           | 1221                 |
|               | M    | M SQFT | M SQFT SQM | QM SQFT SQM SQFT | QM SQFT SQM SQFT SQM |

**BUILDING 4** 

| SUITE<br>AREA |      |          | EA           | TOTAL<br>AREA     |                       |
|---------------|------|----------|--------------|-------------------|-----------------------|
| SQM           | SQFT | SQM      | SQFT         | SQM               | SQFT                  |
| 103.81        | 1117 | 25.56    | 275          | 129.37            | 1393                  |
| í             | SQM  | SQM SQFT | SQM SQFT SQM | SQM SQFT SQM SQFT | SQM SQFT SQM SQFT SQM |

| UNIT NO. | SUITE<br>AREA |      | BALC<br>AR | ONY<br>EA | TOTAL<br>AREA |      |
|----------|---------------|------|------------|-----------|---------------|------|
|          | SQM           | SQFT | SQM        | SQFT      | SQM           | SQFT |
| 105      | 103.98        | 1119 | 26.25      | 283       | 130.23        | 1402 |
|          |               |      |            |           |               |      |

|          | SU     | ITE  | BALC  | CONY | TOTAL  |      |  |
|----------|--------|------|-------|------|--------|------|--|
| UNIT NO. | AREA   |      | AREA  |      | AREA   |      |  |
|          | SQM    | SQFT | SQM   | SQFT | SQM    | SQFT |  |
| 104      | 103.74 | 1117 | 26.66 | 287  | 130.40 | 1404 |  |
|          |        |      |       |      |        |      |  |