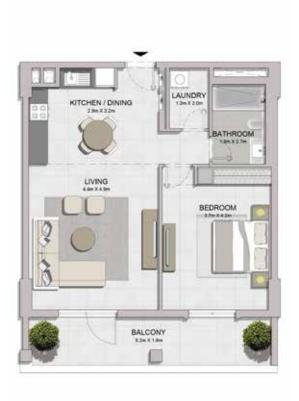

## live for moments that you can't put into words

With winding walkways, lush green terraces and views that dreams are made of, La Rive at Port de La Mer is truly one-of-a-kind. With a world-class marina and hospitality experiences, along with unmatched amenities, this island getaway is perfect for those who enjoy the finer things in life. Choose from a spectacular selection of 1, 2, 3, 4, and 5-bedroom apartments.

MASTER PLAN

FLOOR PLANS

LEVEL 2, 3, 4

| UNIT NO. | SU<br>AR | ITE<br>EA | BALC<br>AR |      | TOTAL<br>AREA |      |
|----------|----------|-----------|------------|------|---------------|------|
|          | SQM      | SQFT      | SQM        | SQFT | SQM           | SQFT |
| 101      | 69.21    | 745       | 15.90      | 171  | 85.11         | 916  |