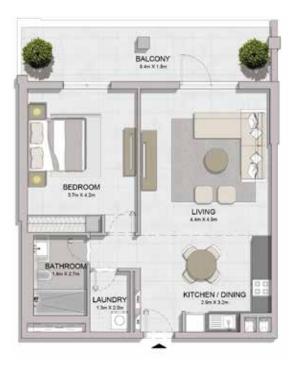

|          |     |      | SU     | SUITE |      | CONY | TOTAL  |      |
|----------|-----|------|--------|-------|------|------|--------|------|
| UNIT NO. |     | AREA |        | AREA  |      | AREA |        |      |
|          |     |      | SQM    | SQFT  | SQM  | SQFT | SQM    | SQFT |
| 110      | 210 | 310  | 104.57 | 1126  | 8.48 | 91   | 113.05 | 1217 |
| 208      |     |      | 104.30 | 1123  | 8.53 | 92   | 112.83 | 1214 |
| 308      |     |      | 104.18 | 1121  | 8.53 | 92   | 112.71 | 1213 |
| 408      |     |      | 104.20 | 1122  | 8.53 | 92   | 112.73 | 1213 |
| 410      |     |      | 104.56 | 1125  | 8.48 | 91   | 113.04 | 1217 |

 $\bigotimes_{N}$ 

| SUITE<br>AREA |      | AR     | EA         | TOTAL<br>AREA    |                      |
|---------------|------|--------|------------|------------------|----------------------|
| M             | SQFT | SQM    | SQFT       | SQM              | SQFT                 |
| 1.31          | 1123 | 9.11   | 98         | 113.42           | 1221                 |
|               | M    | M SQFT | M SQFT SQM | QM SQFT SQM SQFT | QM SQFT SQM SQFT SQM |

**BUILDING 4** 

| SUITE<br>AREA |      |          | EA           | TOTAL<br>AREA     |                       |
|---------------|------|----------|--------------|-------------------|-----------------------|
| SQM           | SQFT | SQM      | SQFT         | SQM               | SQFT                  |
| 103.81        | 1117 | 25.56    | 275          | 129.37            | 1393                  |
| í             | SQM  | SQM SQFT | SQM SQFT SQM | SQM SQFT SQM SQFT | SQM SQFT SQM SQFT SQM |

| UNIT NO. | SUITE<br>AREA |      | BALC<br>AR | ONY<br>EA | TOTAL<br>AREA |      |
|----------|---------------|------|------------|-----------|---------------|------|
|          | SQM           | SQFT | SQM        | SQFT      | SQM           | SQFT |
| 105      | 103.98        | 1119 | 26.25      | 283       | 130.23        | 1402 |
|          |               |      |            |           |               |      |

|          | SU     | ITE  | BALC  | CONY | TOTAL  |      |  |
|----------|--------|------|-------|------|--------|------|--|
| UNIT NO. | AREA   |      | AREA  |      | AREA   |      |  |
|          | SQM    | SQFT | SQM   | SQFT | SQM    | SQFT |  |
| 104      | 103.74 | 1117 | 26.66 | 287  | 130.40 | 1404 |  |
|          |        |      |       |      |        |      |  |