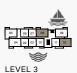

MASTER PLAN

FLOOR PLANS

LEVEL 2, 3, 4

| UNIT NO. | SU<br>AR | ITE<br>EA | BALC<br>AR |      | TOTAL<br>AREA |      |
|----------|----------|-----------|------------|------|---------------|------|
|          | SQM      | SQFT      | SQM        | SQFT | SQM           | SQFT |
| 101      | 69.21    | 745       | 15.90      | 171  | 85.11         | 916  |