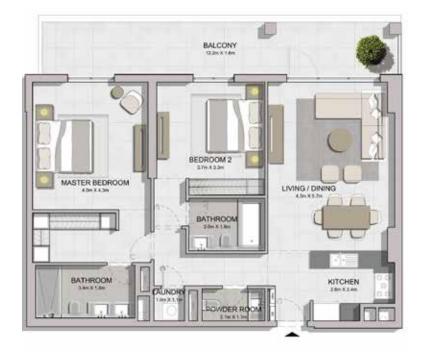

MASTER PLAN

FLOOR PLANS

LEVEL 2, 3, 4

| UNIT NO. | SU<br>AR | ITE<br>EA | BALC<br>AR |      | TOTAL<br>AREA |      |
|----------|----------|-----------|------------|------|---------------|------|
|          | SQM      | SQFT      | SQM        | SQFT | SQM           | SQFT |
| 101      | 69.21    | 745       | 15.90      | 171  | 85.11         | 916  |

| UNIT NO. | SUITE<br>AREA |      | BALC<br>AR |      | TOTAL<br>AREA |      |
|----------|---------------|------|------------|------|---------------|------|
|          | SQM           | SQFT | SQM        | SQFT | ,             | SQFT |
| 102      | 68.82         | 741  | 15.86      | 171  | 84.68         | 911  |

| UNIT NO. | SU<br>AR | ITE<br>EA | BALC<br>AR |      | TOTAL<br>AREA |      |
|----------|----------|-----------|------------|------|---------------|------|
|          | SQM      | SQFT      | SQM        | SQFT | SQM           | SQFT |
| 107      | 68.82    | 741       | 17.24      | 186  | 86.06         | 926  |

JILDING 4 - LEVEL 1, 2, 3, 4

| UNIT | JNIT NO. |       | NO. SUITE AREA |      |      | TOTAL<br>AREA |      |
|------|----------|-------|----------------|------|------|---------------|------|
|      |          | SQM   | SQFT           | SQM  | SQFT | SQM           | SQFT |
| 111  | 211      | 68.92 | 742            | 8.48 | 91   | 77.40         | 833  |
| 311  |          | 68.93 | 742            | 8.49 | 91   | 77.42         | 833  |
| 411  |          | 68.92 | 742            | 8.49 | 91   | 77.41         | 833  |
|      |          |       |                |      | -    |               | -    |

| UNIT NO. | SUITE<br>AREA |      | BALC<br>AR |      | TOTAL<br>AREA |      |
|----------|---------------|------|------------|------|---------------|------|
|          | SQM           | SQFT | SQM        | SQFT | SQM           | SQFT |
| 106      | 69.05         | 743  | 17.75      | 191  | 86.80         | 934  |
|          |               |      |            |      |               |      |

BALCONY

| UNIT NO. | SU<br>AR | ITE<br>EA | BALC<br>AR |      | TOTAL<br>AREA |      |  |
|----------|----------|-----------|------------|------|---------------|------|--|
|          | SQM      | SQFT      | SQM        | SQFT | SQM           | SQFT |  |
| 103      | 68.75    | 740       | 9.80       | 105  | 78.55         | 846  |  |

|          |     |      | SU     | SUITE |      | CONY | TOTAL  |      |
|----------|-----|------|--------|-------|------|------|--------|------|
| UNIT NO. |     | AREA |        | AREA  |      | AREA |        |      |
|          |     |      | SQM    | SQFT  | SQM  | SQFT | SQM    | SQFT |
| 110      | 210 | 310  | 104.57 | 1126  | 8.48 | 91   | 113.05 | 1217 |
| 208      |     |      | 104.30 | 1123  | 8.53 | 92   | 112.83 | 1214 |
| 308      |     |      | 104.18 | 1121  | 8.53 | 92   | 112.71 | 1213 |
| 408      |     |      | 104.20 | 1122  | 8.53 | 92   | 112.73 | 1213 |
| 410      |     |      | 104.56 | 1125  | 8.48 | 91   | 113.04 | 1217 |

 $\bigotimes_{N}$ 

| SUITE<br>AREA |      | AR     | EA         | TOTAL<br>AREA    |                      |
|---------------|------|--------|------------|------------------|----------------------|
| M             | SQFT | SQM    | SQFT       | SQM              | SQFT                 |
| 1.31          | 1123 | 9.11   | 98         | 113.42           | 1221                 |
|               | M    | M SQFT | M SQFT SQM | QM SQFT SQM SQFT | QM SQFT SQM SQFT SQM |

**BUILDING 4** 

| SUITE<br>AREA |      |          | EA           | TOTAL<br>AREA     |                       |
|---------------|------|----------|--------------|-------------------|-----------------------|
| SQM           | SQFT | SQM      | SQFT         | SQM               | SQFT                  |
| 103.81        | 1117 | 25.56    | 275          | 129.37            | 1393                  |
| í             | SQM  | SQM SQFT | SQM SQFT SQM | SQM SQFT SQM SQFT | SQM SQFT SQM SQFT SQM |

| UNIT NO. | SUITE<br>AREA |      | BALC<br>AR | ONY<br>EA | TOTAL<br>AREA |      |
|----------|---------------|------|------------|-----------|---------------|------|
|          | SQM           | SQFT | SQM        | SQFT      | SQM           | SQFT |
| 105      | 103.98        | 1119 | 26.25      | 283       | 130.23        | 1402 |
|          |               |      |            |           |               |      |

|          | SU     | ITE  | BALC  | CONY | TOTAL  |      |  |
|----------|--------|------|-------|------|--------|------|--|
| UNIT NO. | AREA   |      | AREA  |      | AREA   |      |  |
|          | SQM    | SQFT | SQM   | SQFT | SQM    | SQFT |  |
| 104      | 103.74 | 1117 | 26.66 | 287  | 130.40 | 1404 |  |
|          |        |      |       |      |        |      |  |