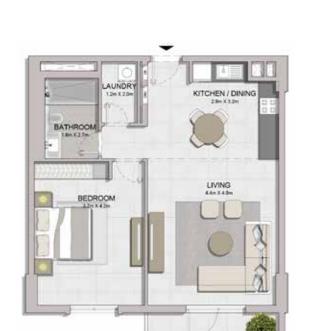

MASTER PLAN

FLOOR PLANS

LEVEL 2, 3, 4

| UNIT NO. | SU<br>AR | ITE<br>EA | BALC<br>AR |      | TOTAL<br>AREA |      |
|----------|----------|-----------|------------|------|---------------|------|
|          | SQM      | SQFT      | SQM        | SQFT | SQM           | SQFT |
| 101      | 69.21    | 745       | 15.90      | 171  | 85.11         | 916  |